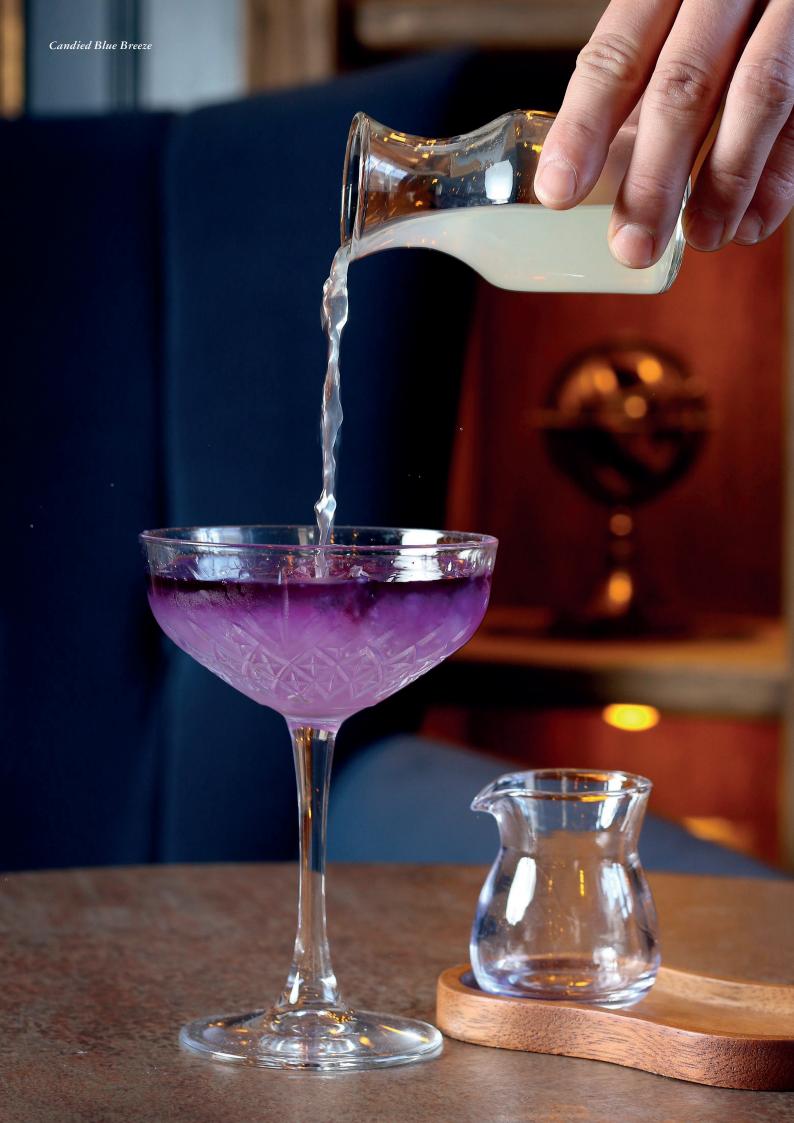

## **CANDIED BLUE BREEZE**

### TO MAKE BLUE PEA FLOWER GIN:

70cl London dry gin

7 dry blue pea flowers

Infuse for 24 hours

Discard the flowers, then store it in a clean bottle

#### TO MAKE BLUE ICE:

Brew 1 tsp blue pea flower in 500ml of warm water

Let it cool, then pour into an ice mould and freeze to make ice

#### TO MAKE THE COCKTAIL:

35ml blue pea flower gin

30ml mint sugar syrup

15ml Cachaca

15ml Martini

15ml lime juice

Pink candy floss

#### STEPS

Chill a Martini glass
Place a blue ice cube in the middle
Take a cocktail shaker and fill it with ice
Add all the cocktail ingredients and stir for 1 minute
Pour over the ice
Serve with a cloud of pink candy floss